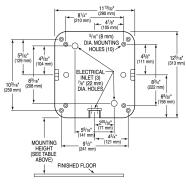

## **DETAILS**

Voltage: 110/120V ()
Wattage: 50/60Hz ()
Amperage: 4.3-4.5 ()
Mounting: Wall - Surface
Power Type: Hardwired
Depth: 6 86/125" (170mm)
Height: 12 11/16" (322mm)
Width: 11 ¾" (298mm)

• Finish: Graphite (GR)

## **FEATURES**

- Hygienic hand drying solution
- 10 second dry time
- Electric Specifications: 110-120V 4.3-4.5 Amps, 460-530 Watts, 50/60 Hz
- Adjustable speed and sound (High-Low)
- No Heat option
- 95% cost savings vs. paper towels
- Weight: 15-17 lbs.
- Vandal resistant cover design
- Suggested Mounting Heights for Ideal Performance (from floor to bottom of dryer): Men: 45" (114 cm), Women: 43" (109 cm), Teenagers: 41" (104 cm), Children: 35" (89 cm), ADA: 37" (94 cm). Note: When mounting for any user ensure that it is mounted below the 48" ADA Maximum
- Can install multiple units on one circuit
- 35-second lockout feature if hands are not removed
- Externally visible Red LED light that flashes error codes to assist in troubleshooting and identify if filter has been clogged
- Virtually maintenance free
- Quantity Recommendations: 1 dryer for every 2 sink stations is sufficient for most applications. For high traffic applications we suggest 1 dryer per sink station.
- Variations: Available in multiple finishes/colors, available with HEPA filter, available in standard model with heat option
- Available in Polished White, Matte White, Polished Chrome, Brushed Nickel and Graphite
- Optional Add Ons: Recess kit for ADA compliance, Noise reduction nozzle (note: reduces the decibel level by 9db but increases dry time by approx. 3 seconds), Wall Guards (White, Black, Stainless), XChanger Paper Towel Retrofit Kit either ADA height or standard height