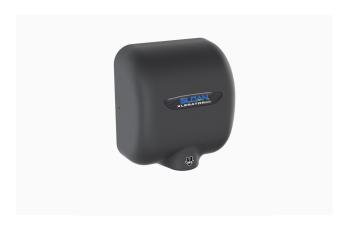

## **DESCRIPTION**

Sloan® XLERATOR® Sensor-Operated Wall - Surface Hand Dryer EHD-501-ECO, HEPA, 110/120V, Sloan® XLERATOR® Sensor-Operated Wall - Surface Hand Dryer.

## **DETAILS**

Voltage: 110/120V ()
Wattage: 50/60Hz ()
Amperage: 4.3-4.5 ()
Mounting: Wall - Surface
Power Type: Hardwired
Depth: 6 86/125" (170mm)
Height: 12 11/16" (322mm)
Width: 11 ¾" (298mm)

• Finish: Graphite (GR)

## **FEATURES**

- Hygienic hand drying solution
- 10 second dry time
- Electric Specifications: 110-120V 4.3-4.5 Amps, 460-530 Watts, 50/60 Hz
- Adjustable speed and sound (High-Low)
- No Heat option
- 95% cost savings vs. paper towels
- Weight: 15-17 lbs.
- Vandal resistant cover design
- Suggested Mounting Heights for Ideal Performance (from floor to bottom of dryer): Men: 45" (114 cm), Women: 43" (109 cm), Teenagers: 41" (104 cm), Children: 35" (89 cm), ADA: 37" (94 cm). Note: When mounting for any user ensure that it is mounted below the 48" ADA Maximum
- Can install multiple units on one circuit
- 35-second lockout feature if hands are not removed
- Externally visible Red LED light that flashes error codes to assist in troubleshooting and identify if filter has been clogged
- Virtually maintenance free
- Quantity Recommendations: 1 dryer for every 2 sink stations is sufficient for most applications. For high traffic applications we suggest 1 dryer per sink station.
- Variations: Available in multiple finishes/colors, available with HEPA filter, available in standard model with heat option
- Available in Polished White, Matte White, Polished Chrome, Brushed Nickel and Graphite
- Optional Add Ons: Recess kit for ADA compliance, Noise reduction nozzle (note: reduces the decibel level by 9db but increases dry time by approx. 3 seconds), Wall Guards (White, Black, Stainless), XChanger Paper Towel Retrofit Kit either ADA height or standard height