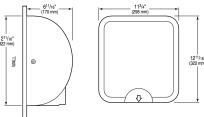

## **DETAILS**

Voltage: 110/120V ()
Wattage: 50/60Hz ()
Amperage: 4.3-4.5 ()
Mounting: Wall - Surface
Power Type: Hardwired
Depth: 6 86/125" (170mm)
Height: 12 11/16" (322mm)
Width: 11 ¾" (298mm)

• Finish: Graphite (GR)